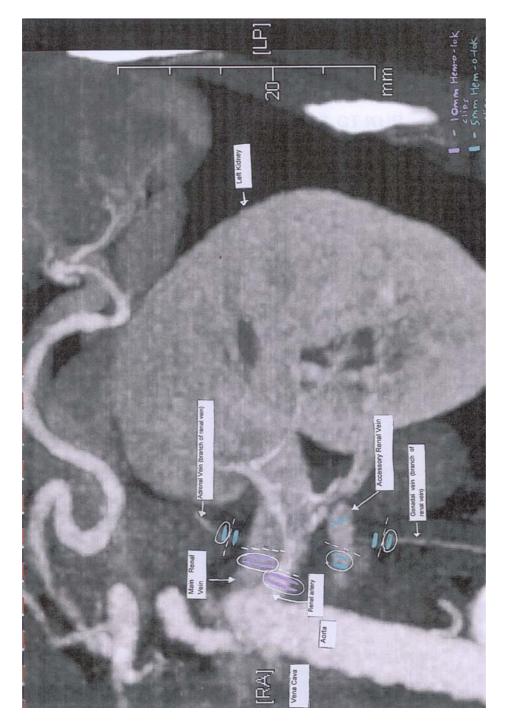

\_

ANNEX G

1

.

-

1

| Staver feet Bally Ross Sequent 1984 for 223 SSS Fac 275 Ostable Section Concerns of CLINICAL SUMMARY     CLINICAL SUMMARY NAME : NARINDAR KAUR D/D SARWAM SINGH   HRN : SJ7213342   ACCT : 155011148100 Sex :Female   DOB :07/02/1972   RACE :01hers   FEE: Solusidice   PATIENT TYPE : 1 ADDRESS : Bik 699,HOUGANG STREET 52, #10-09,Singapore - 530699   (0)91463135 Printed Date:   Printed Time:   Admit:   Disch: Disch: Disch: Disch: Disch: Time:   15/02/2005   17-17  CLINICAL SUMMARY History And Physical Findings S3/Inden/Female:      K/C:      Admit:   Admit:   CLINICAL SUMMARY                                                                                                                                                                                                                                                                                                                                                                                                                                                                                                                                                                                                                                                                                                                                                                                                                                                                                                                                                                                                                                                                                                                                                                                                                                                                                                                                                                                                                                                                                                                              |  |
|-------------------------------------------------------------------------------------------------------------------------------------------------------------------------------------------------------------------------------------------------------------------------------------------------------------------------------------------------------------------------------------------------------------------------------------------------------------------------------------------------------------------------------------------------------------------------------------------------------------------------------------------------------------------------------------------------------------------------------------------------------------------------------------------------------------------------------------------------------------------------------------------------------------------------------------------------------------------------------------------------------------------------------------------------------------------------------------------------------------------------------------------------------------------------------------------------------------------------------------------------------------------------------------------------------------------------------------------------------------------------------------------------------------------------------------------------------------------------------------------------------------------------------------------------------------------------------------------------------------------------------------------------------------------------------------------------------------------------------------------------------------------------------------------------------------------------------------------------------------------------------------------------------------------------------------------------------------------------------------------------------------------------------------------------------------------------------------------------------------------------------|--|
| NAME : NARINDAR KAUR D/O SARWAN SINGH         HRN : SJ7213342         ACCT : 155011148100           Sex :Female         [DOB :07/02/1972]         [RACE :Others]         [FEE :Subsidised]         [PATIENT TYPE : 1           ADDRESS : [Blk 699,HOUGANG STREET 52, #10-09,Singapore - 530699         (O)31463135           Printed Date:         [Printed Time:<br>19:36:57]         [Admit:<br>15/02/2005]         [Disch, Time:<br>16/02/2005]         [Disch, Time:<br>17:17]           CLINICAL SUMMARY         History And Physical Eindings         33/Indian/Female:<br>K/C;         KC:         KC:                                                                                                                                                                                                                                                                                                                                                                                                                                                                                                                                                                                                                                                                                                                                                                                                                                                                                                                                                                                                                                                                                                                                                                                                                                                                                                                                                                                                                                                                                                                 |  |
| Sex :Female         IDOB :07/02/1972         IRACE :Others         FEE :Subsidised         IPATIENT TYPE : 1           ADDRESS : Bik 699, I/OUGANG STREET 52, #10-09, Singapore - 530699         (0)91463135         Printed Date:         Printed Time:         Admit: 15/02/2005         IDisch, Date:         IDisch, Time: 16/02/2005         II 7 17           Filter Y and Physical Findings         CLINICAL SUMMARY         SUMMARY         SUMMARY         SUMMARY                                                                                                                                                                                                                                                                                                                                                                                                                                                                                                                                                                                                                                                                                                                                                                                                                                                                                                                                                                                                                                                                                                                                                                                                                                                                                                                                                                                                                                                                                                                                                                                                                                                   |  |
| ADDRESS         [Blk 699].HOUGANG STREET 52, #10.09,Singapore - 530699         (O)91463135           Printed Date:         Printed Time:         Admit:         Disch, Date:         Disch, Time:           16/02/2005         I9.36-57         Admit:         Disch, Date:         Disch, Time:           16/02/2005         II.7.17         CUNICAL SUMMARY         Transport         17.17           History And Physical Findings         33/Indiar/Female:         K/C         13/Indiar/Female         13/Indiar/Female                                                                                                                                                                                                                                                                                                                                                                                                                                                                                                                                                                                                                                                                                                                                                                                                                                                                                                                                                                                                                                                                                                                                                                                                                                                                                                                                                                                                                                                                                                                                                                                                 |  |
| Clumical Date:         Printed Time:         Admit:         Disch, Date:         Disch, Time:           16/02/2005         19/36/57         15/02/2005         16/02/2005         17/17           CLINICAL SUMMARY           History And Physical Findings           33/Indian/Female:         K/C                                                                                                                                                                                                                                                                                                                                                                                                                                                                                                                                                                                                                                                                                                                                                                                                                                                                                                                                                                                                                                                                                                                                                                                                                                                                                                                                                                                                                                                                                                                                                                                                                                                                                                                                                                                                                            |  |
| 16/02/2005 19.36-57 CLINICAL SUMMARY CLINICAL SUMMARY CLINICAL SUMMARY CLINICAL SUMMARY                                                                                                                                                                                                                                                                                                                                                                                                                                                                                                                                                                                                                                                                                                                                                                                                                                                                                                                                                                                                                                                                                                                                                                                                                                                                                                                                                                                                                                                                                                                                                                                                                                                                                                                                                                                                                                                                                                                                                                                                                                       |  |
| History And Physical Findings<br>33/Indian/Female:<br>K/C:                                                                                                                                                                                                                                                                                                                                                                                                                                                                                                                                                                                                                                                                                                                                                                                                                                                                                                                                                                                                                                                                                                                                                                                                                                                                                                                                                                                                                                                                                                                                                                                                                                                                                                                                                                                                                                                                                                                                                                                                                                                                    |  |
| 33/Indian/Female:<br>K/C:                                                                                                                                                                                                                                                                                                                                                                                                                                                                                                                                                                                                                                                                                                                                                                                                                                                                                                                                                                                                                                                                                                                                                                                                                                                                                                                                                                                                                                                                                                                                                                                                                                                                                                                                                                                                                                                                                                                                                                                                                                                                                                     |  |
| 1. Astimus: since childbook, last stack last year, never needed intubation or ICU admission 2. Known drug allergy to apsirin Patient is adm for elective operation of: Uning related donation of Left Kidney to lusband CT ANGIOGRAM OF REMUL ARTERIES AND POST CT KUB Arial sections were obtained with infravenous contrast. The images were reconstructed into axial and coreand MIP images.      Scheder and MIP images are not importantly. There is one rend artery and one renal yein there is early extra hild branching of both the right and telf renal arteries or vers. No accessory renal Herris seen.      There is early extra hild branching of both the right and telf renal arteries. On the right, the bifurcation is     Lon from the ostum whereas it is 1. I on on the left. The lumbar veries, adrenal vessels, renal capsular     treates and goinadal vessels are not identified.     Torial pre-operatively and has no symptoms of URTI or fever     failent underwert renal kanghan. An intrauterine contraceptive device is noted.     Tation underwert renal kanghan. In terves on 1600/2005     Tation underwert renal kanghan. Harves to 1600/2005     Tation underwert renal kanghan.     Takes and goor alize rely built or eviewed in the ward     Tation underwert renal kanghan.     Takes and the advective in a significant advective in the ward     Tation underwert renal kanghan.     Takes and accesses and the singe     Takes apple     Takes ap |  |