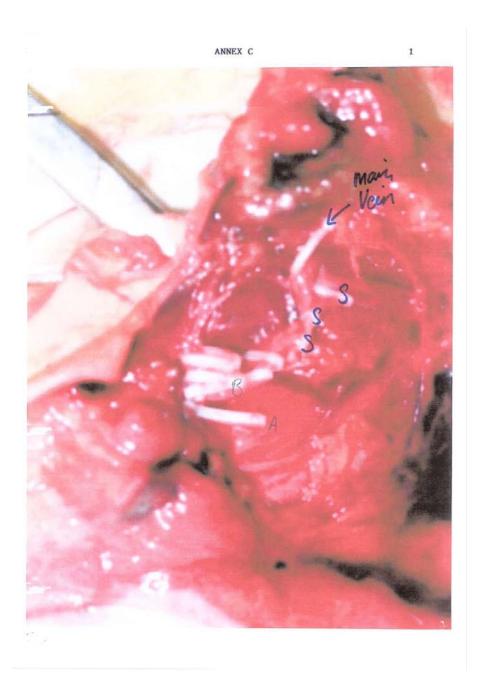

## Surender Singh s/o Jagdish Singh and another (administrators of the estate of Narindar Kaur d/o Sarwan Singh) v Li Man Kay and others [2009] SGHC 168

KIDNEYS AND SUPRARENAL GLANDS

PLATE 322

ANNEX D

| perations Report for SJ72  | 13342/NARINDAR KA                          | UR D/O SARWAN SI                                   | NGH/155011148100                      | Page 1 of 2 |
|----------------------------|--------------------------------------------|----------------------------------------------------|---------------------------------------|-------------|
| OPERPT-01                  | National Univers                           | ity Hospital                                       |                                       |             |
| )riginal                   |                                            | PORT  Operation 1 of                               | 11                                    |             |
| IRN:                       | SJ7213342                                  | Account: 15                                        | 5011148100                            |             |
| lame:                      | NARINDAR KAU<br>D/O SARWAN<br>SINGH        | R<br>Sex/Race/Birth: F/                            | X/07-02-1972                          |             |
| ept/Ward/Room/Bed:         | 32/WD43/ /24                               |                                                    |                                       |             |
| Inter Date/Time            | 16-02-2005 08:30                           | Exit Date/Time 16                                  | -02-2005 12:00                        |             |
| irst Surgeon               | 05025C                                     | LI MAN KAY                                         | Medical Service                       | 109         |
| Second Surgeon             | 028641                                     | DAVID TERRENCI                                     |                                       | 107         |
| isiting Consultant         |                                            |                                                    |                                       |             |
| Assistant 1                | 07161G                                     | CHONG KIAN TAI                                     |                                       |             |
| Assistant 2                |                                            | and a start in                                     |                                       |             |
| Assistant 3                | '                                          |                                                    |                                       |             |
| rincipal Anaesthetist      | 06681H                                     | NG HUEY PING                                       |                                       |             |
| Assistant                  |                                            |                                                    |                                       |             |
| Date/Time Op Started       | 16-02-2005 08:55                           | Completed                                          | 16-02-2005 11:50                      |             |
| vature of Operation        | Medical                                    | Theatre No                                         | OR03                                  |             |
| riority of Operation       | Elective                                   | Type of Anacsthesi                                 |                                       |             |
| Surgical Code              | SLG018K                                    |                                                    | S LESIONS, NEPHREC<br>MINIMAL ACCESS) | TOMY        |
| urgical Table              | 5A                                         | (LAI AROSCOTICA                                    | MINIMAL ACCESS)                       |             |
| iummary of Operation       | Hand-assisted lapar                        | oscopic left donor nephr                           | rectomy                               |             |
| ost-Op Diagnosis1          | V594                                       | KIDNEY DONORS                                      |                                       |             |
| ost-Op Diagnosis2          |                                            |                                                    |                                       |             |
| ost-Op Diagnosis3          |                                            |                                                    |                                       |             |
| indings                    | Normal left kidney v                       | with single renal artery a                         | nd vein                               |             |
|                            |                                            |                                                    |                                       |             |
| Operative Procedures       | GA, cleaned and dra                        | aped                                               |                                       |             |
|                            |                                            | ion through previous ab                            | d scar deepened into per              | ritoneum.   |
|                            | Adhesiolysis to left<br>Lap disc, 10 mm po |                                                    |                                       |             |
|                            | Pneumoperitoneum.                          |                                                    |                                       |             |
|                            |                                            | white line of Todd to lef                          |                                       |             |
|                            |                                            | and traced proximally                              |                                       |             |
|                            |                                            | remove Gerota's fascia<br>vein identified. Left un |                                       | ected near  |
|                            | bladder base.                              |                                                    |                                       |             |
|                            |                                            | ts branch clamped with                             |                                       | sected,     |
| ~                          | Left kidney remove                         | dure for left renal artery                         |                                       |             |
|                            | Benchwork to start                         | cold HTK infusion x 10                             | min and trim renal arter              | y and vein  |
|                            | -Warm ischemic tim                         | e: 1 min 30 sec                                    |                                       |             |
|                            | -Cold ischemic time                        | starts at 11.00 am                                 |                                       |             |
|                            |                                            |                                                    |                                       |             |
| le://\nd033\cpssprod\hci\s | urgerydata\htm\2005\0                      | 2\SJ7213342050216085                               | 51.html                               | 15/01/2009  |