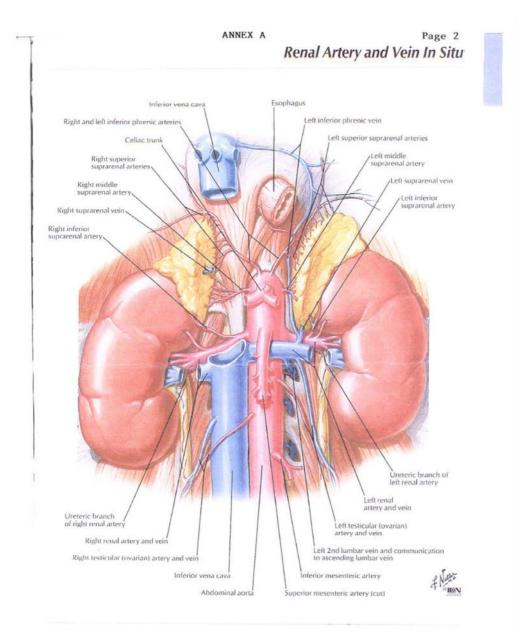

## Surender Singh s/o Jagdish Singh and another (administrators of the estate of Narindar Kaur d/o Sarwan Singh) v Li Man Kay and others [2009] SGHC 168

KIDNEYS AND SUPRARENAL GLANDS

PLATE 322

ANNEX D

| perations Report for SJ72  | 13342/NARINDAR KA                          | UR D/O SARWAN SI                                   | NGH/155011148100                      | Page 1 of 2 |
|----------------------------|--------------------------------------------|----------------------------------------------------|---------------------------------------|-------------|
| OPERPT-01                  | National Univers                           | ity Hospital                                       |                                       |             |
| )riginal                   |                                            | PORT  Operation 1 of                               | 11                                    |             |
| IRN:                       | SJ7213342                                  | Account: 15                                        | 5011148100                            |             |
| lame:                      | NARINDAR KAU<br>D/O SARWAN<br>SINGH        | R<br>Sex/Race/Birth: F/                            | X/07-02-1972                          |             |
| ept/Ward/Room/Bed:         | 32/WD43/ /24                               |                                                    |                                       |             |
| Inter Date/Time            | 16-02-2005 08:30                           | Exit Date/Time 16                                  | -02-2005 12:00                        |             |
| irst Surgeon               | 05025C                                     | LI MAN KAY                                         | Medical Service                       | 109         |
| Second Surgeon             | 028641                                     | DAVID TERRENCI                                     |                                       | 107         |
| isiting Consultant         |                                            |                                                    |                                       |             |
| Assistant 1                | 07161G                                     | CHONG KIAN TAI                                     |                                       |             |
| Assistant 2                |                                            | and a start in                                     |                                       |             |
| Assistant 3                | '                                          |                                                    |                                       |             |
| rincipal Anaesthetist      | 06681H                                     | NG HUEY PING                                       |                                       |             |
| Assistant                  |                                            |                                                    |                                       |             |
| Date/Time Op Started       | 16-02-2005 08:55                           | Completed                                          | 16-02-2005 11:50                      |             |
| vature of Operation        | Medical                                    | Theatre No                                         | OR03                                  |             |
| riority of Operation       | Elective                                   | Type of Anacsthesi                                 |                                       |             |
| Surgical Code              | SLG018K                                    |                                                    | S LESIONS, NEPHREC<br>MINIMAL ACCESS) | TOMY        |
| urgical Table              | 5A                                         | (LAI AROSCOTICA                                    | MINIMAL ACCESS)                       |             |
| iummary of Operation       | Hand-assisted lapar                        | oscopic left donor nephr                           | rectomy                               |             |
| ost-Op Diagnosis1          | V594                                       | KIDNEY DONORS                                      |                                       |             |
| ost-Op Diagnosis2          |                                            |                                                    |                                       |             |
| ost-Op Diagnosis3          |                                            |                                                    |                                       |             |
| indings                    | Normal left kidney v                       | with single renal artery a                         | nd vein                               |             |
|                            |                                            |                                                    |                                       |             |
| Operative Procedures       | GA, cleaned and dra                        | aped                                               |                                       |             |
|                            |                                            | ion through previous ab                            | d scar deepened into per              | ritoneum.   |
|                            | Adhesiolysis to left<br>Lap disc, 10 mm po |                                                    |                                       |             |
|                            | Pneumoperitoneum.                          |                                                    |                                       |             |
|                            |                                            | white line of Todd to lef                          |                                       |             |
|                            |                                            | and traced proximally                              |                                       |             |
|                            |                                            | remove Gerota's fascia<br>vein identified. Left un |                                       | ected near  |
|                            | bladder base.                              |                                                    |                                       |             |
|                            |                                            | ts branch clamped with                             |                                       | sected,     |
| ~                          | Left kidney remove                         | dure for left renal artery                         |                                       |             |
|                            | Benchwork to start                         | cold HTK infusion x 10                             | min and trim renal arter              | y and vein  |
|                            | -Warm ischemic tim                         | e: 1 min 30 sec                                    |                                       |             |
|                            | -Cold ischemic time                        | starts at 11.00 am                                 |                                       |             |
|                            |                                            |                                                    |                                       |             |
| le://\nd033\cpssprod\hci\s | urgerydata\htm\2005\0                      | 2\SJ7213342050216085                               | 51.html                               | 15/01/2009  |