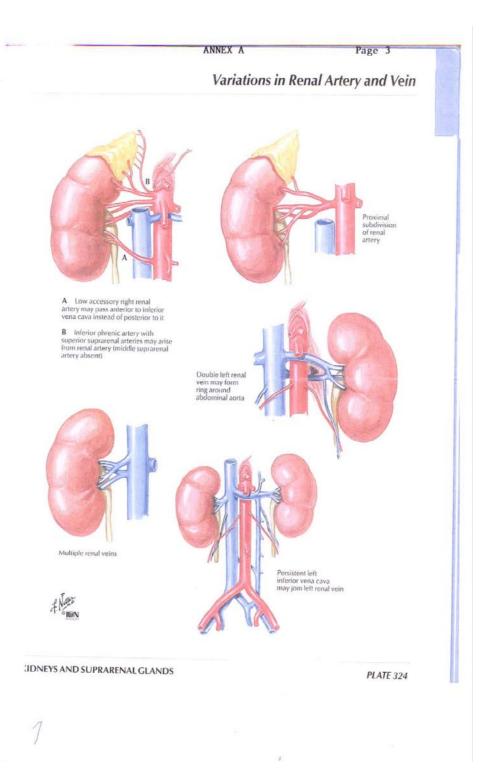

## Surender Singh s/o Jagdish Singh and another (administrators of the estate of Narindar Kaur d/o Sarwan Singh) v Li Man Kay and others [2009] SGHC 168

KIDNEYS AND SUPRARENAL GLANDS

PLATE 322

ANNEX D

| perations Report for SJ72  | 13342/NARINDAR KA                          | UR D/O SARWAN SI                                   | NGH/155011148100                      | Page 1 of 2 |
|----------------------------|--------------------------------------------|----------------------------------------------------|---------------------------------------|-------------|
| OPERPT-01                  | National Univers                           | ity Hospital                                       |                                       |             |
| )riginal                   |                                            | PORT  Operation 1 of                               | 11                                    |             |
| IRN:                       | SJ7213342                                  | Account: 15                                        | 5011148100                            |             |
| lame:                      | NARINDAR KAU<br>D/O SARWAN<br>SINGH        | R<br>Sex/Race/Birth: F/                            | X/07-02-1972                          |             |
| ept/Ward/Room/Bed:         | 32/WD43/ /24                               |                                                    |                                       |             |
| Inter Date/Time            | 16-02-2005 08:30                           | Exit Date/Time 16                                  | -02-2005 12:00                        |             |
| irst Surgeon               | 05025C                                     | LI MAN KAY                                         | Medical Service                       | 109         |
| Second Surgeon             | 028641                                     | DAVID TERRENCI                                     |                                       | 107         |
| isiting Consultant         |                                            |                                                    |                                       |             |
| Assistant 1                | 07161G                                     | CHONG KIAN TAI                                     |                                       |             |
| Assistant 2                |                                            | and a start in                                     |                                       |             |
| Assistant 3                | '                                          |                                                    |                                       |             |
| rincipal Anaesthetist      | 06681H                                     | NG HUEY PING                                       |                                       |             |
| Assistant                  |                                            |                                                    |                                       |             |
| Date/Time Op Started       | 16-02-2005 08:55                           | Completed                                          | 16-02-2005 11:50                      |             |
| vature of Operation        | Medical                                    | Theatre No                                         | OR03                                  |             |
| riority of Operation       | Elective                                   | Type of Anacsthesi                                 |                                       |             |
| Surgical Code              | SLG018K                                    |                                                    | S LESIONS, NEPHREC<br>MINIMAL ACCESS) | TOMY        |
| urgical Table              | 5A                                         | (LAI AROSCOTICA                                    | MINIMAL ACCESS)                       |             |
| iummary of Operation       | Hand-assisted lapar                        | oscopic left donor nephr                           | rectomy                               |             |
| ost-Op Diagnosis1          | V594                                       | KIDNEY DONORS                                      |                                       |             |
| ost-Op Diagnosis2          |                                            |                                                    |                                       |             |
| ost-Op Diagnosis3          |                                            |                                                    |                                       |             |
| indings                    | Normal left kidney v                       | with single renal artery a                         | nd vein                               |             |
|                            |                                            |                                                    |                                       |             |
| Operative Procedures       | GA, cleaned and dra                        | aped                                               |                                       |             |
|                            |                                            | ion through previous ab                            | d scar deepened into per              | ritoneum.   |
|                            | Adhesiolysis to left<br>Lap disc, 10 mm po |                                                    |                                       |             |
|                            | Pneumoperitoneum.                          |                                                    |                                       |             |
|                            |                                            | white line of Todd to lef                          |                                       |             |
|                            |                                            | and traced proximally                              |                                       |             |
|                            |                                            | remove Gerota's fascia<br>vein identified. Left un |                                       | ected near  |
|                            | bladder base.                              |                                                    |                                       |             |
|                            |                                            | ts branch clamped with                             |                                       | sected,     |
| ~                          | Left kidney remove                         | dure for left renal artery                         |                                       |             |
|                            | Benchwork to start                         | cold HTK infusion x 10                             | min and trim renal arter              | y and vein  |
|                            | -Warm ischemic tim                         | e: 1 min 30 sec                                    |                                       |             |
|                            | -Cold ischemic time                        | starts at 11.00 am                                 |                                       |             |
|                            |                                            |                                                    |                                       |             |
| le://\nd033\cpssprod\hci\s | urgerydata\htm\2005\0                      | 2\SJ7213342050216085                               | 51.html                               | 15/01/2009  |