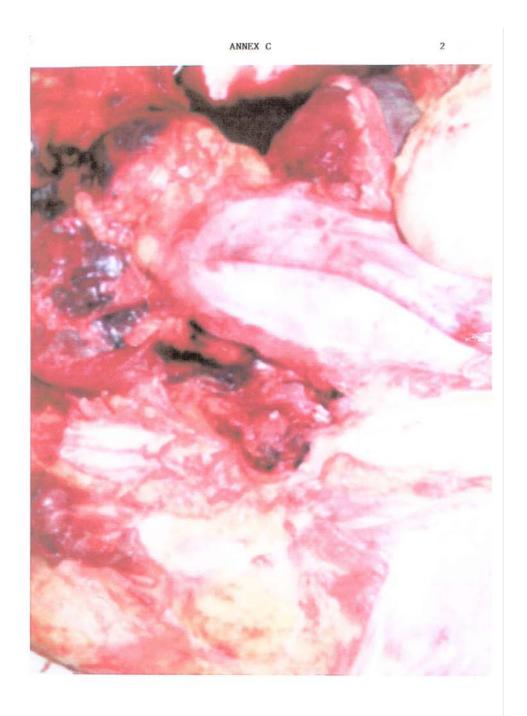

## Surender Singh s/o Jagdish Singh and another (administrators of the estate of Narindar Kaur d/o Sarwan Singh) v Li Man Kay and others [2009] SGHC 168

KIDNEYS AND SUPRARENAL GLANDS

PLATE 322

ANNEX D

| perations Report for SJ72  | 13342/NARINDAR KA                          | UR D/O SARWAN SI                                   | NGH/155011148100                      | Page 1 of 2 |
|----------------------------|--------------------------------------------|----------------------------------------------------|---------------------------------------|-------------|
| OPERPT-01                  | National Univers                           | ity Hospital                                       |                                       |             |
| )riginal                   |                                            | PORT  Operation 1 of                               | 11                                    |             |
| IRN:                       | SJ7213342                                  | Account: 15                                        | 5011148100                            |             |
| lame:                      | NARINDAR KAU<br>D/O SARWAN<br>SINGH        | R<br>Sex/Race/Birth: F/                            | X/07-02-1972                          |             |
| ept/Ward/Room/Bed:         | 32/WD43/ /24                               |                                                    |                                       |             |
| Inter Date/Time            | 16-02-2005 08:30                           | Exit Date/Time 16                                  | -02-2005 12:00                        |             |
| irst Surgeon               | 05025C                                     | LI MAN KAY                                         | Medical Service                       | 109         |
| Second Surgeon             | 028641                                     | DAVID TERRENCI                                     |                                       | 107         |
| isiting Consultant         |                                            |                                                    |                                       |             |
| Assistant 1                | 07161G                                     | CHONG KIAN TAI                                     |                                       |             |
| Assistant 2                |                                            | and a start in                                     |                                       |             |
| Assistant 3                | '                                          |                                                    |                                       |             |
| rincipal Anaesthetist      | 06681H                                     | NG HUEY PING                                       |                                       |             |
| Assistant                  |                                            |                                                    |                                       |             |
| Date/Time Op Started       | 16-02-2005 08:55                           | Completed                                          | 16-02-2005 11:50                      |             |
| vature of Operation        | Medical                                    | Theatre No                                         | OR03                                  |             |
| riority of Operation       | Elective                                   | Type of Anacsthesi                                 |                                       |             |
| Surgical Code              | SLG018K                                    |                                                    | S LESIONS, NEPHREC<br>MINIMAL ACCESS) | TOMY        |
| urgical Table              | 5A                                         | (LAI AROSCOTICA                                    | MINIMAL ACCESS)                       |             |
| iummary of Operation       | Hand-assisted lapar                        | oscopic left donor nephr                           | rectomy                               |             |
| ost-Op Diagnosis1          | V594                                       | KIDNEY DONORS                                      |                                       |             |
| ost-Op Diagnosis2          |                                            |                                                    |                                       |             |
| ost-Op Diagnosis3          |                                            |                                                    |                                       |             |
| indings                    | Normal left kidney v                       | with single renal artery a                         | nd vein                               |             |
|                            |                                            |                                                    |                                       |             |
| Operative Procedures       | GA, cleaned and dra                        | aped                                               |                                       |             |
|                            |                                            | ion through previous ab                            | d scar deepened into per              | ritoneum.   |
|                            | Adhesiolysis to left<br>Lap disc, 10 mm po |                                                    |                                       |             |
|                            | Pneumoperitoneum.                          |                                                    |                                       |             |
|                            |                                            | white line of Todd to lef                          |                                       |             |
|                            |                                            | and traced proximally                              |                                       |             |
|                            |                                            | remove Gerota's fascia<br>vein identified. Left un |                                       | ected near  |
|                            | bladder base.                              |                                                    |                                       |             |
|                            |                                            | ts branch clamped with                             |                                       | sected,     |
| ~                          | Left kidney remove                         | dure for left renal artery                         |                                       |             |
|                            | Benchwork to start                         | cold HTK infusion x 10                             | min and trim renal arter              | y and vein  |
|                            | -Warm ischemic tim                         | e: 1 min 30 sec                                    |                                       |             |
|                            | -Cold ischemic time                        | starts at 11.00 am                                 |                                       |             |
|                            |                                            |                                                    |                                       |             |
| le://\nd033\cpssprod\hci\s | urgerydata\htm\2005\0                      | 2\SJ7213342050216085                               | 51.html                               | 15/01/2009  |