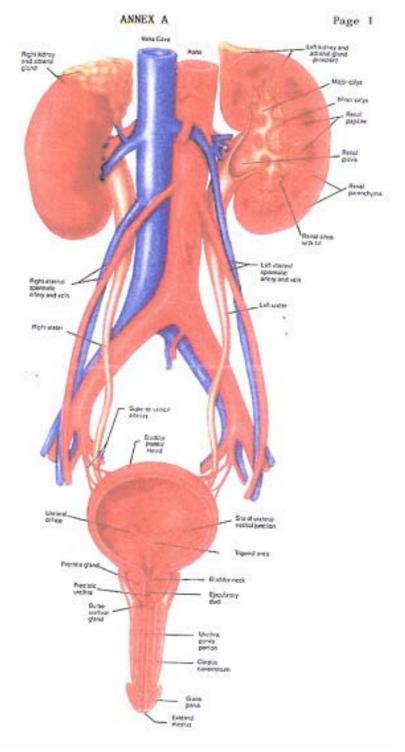

## Surender Singh s/o Jagdish Singh and another (administrators of the estate of Narindar Kaur d/o Sarwan Singh) v Li Man Kay and others [2009] SGHC 168

KIDNEYS AND SUPRARENAL GLANDS

PLATE 322

ANNEX D

| perations Report for SJ72  | 13342/NARINDAR KA                          | UR D/O SARWAN SI                                   | NGH/155011148100                      | Page 1 of 2 |
|----------------------------|--------------------------------------------|----------------------------------------------------|---------------------------------------|-------------|
| OPERPT-01                  | National Univers                           | ity Hospital                                       |                                       |             |
| )riginal                   |                                            | PORT  Operation 1 of                               | 11                                    |             |
| IRN:                       | SJ7213342                                  | Account: 15                                        | 5011148100                            |             |
| lame:                      | NARINDAR KAU<br>D/O SARWAN<br>SINGH        | R<br>Sex/Race/Birth: F/                            | X/07-02-1972                          |             |
| ept/Ward/Room/Bed:         | 32/WD43/ /24                               |                                                    |                                       |             |
| Inter Date/Time            | 16-02-2005 08:30                           | Exit Date/Time 16                                  | -02-2005 12:00                        |             |
| irst Surgeon               | 05025C                                     | LI MAN KAY                                         | Medical Service                       | 109         |
| Second Surgeon             | 028641                                     | DAVID TERRENCI                                     |                                       | 107         |
| isiting Consultant         |                                            |                                                    |                                       |             |
| Assistant 1                | 07161G                                     | CHONG KIAN TAI                                     |                                       |             |
| Assistant 2                |                                            | and a start in                                     |                                       |             |
| Assistant 3                | '                                          |                                                    |                                       |             |
| rincipal Anaesthetist      | 06681H                                     | NG HUEY PING                                       |                                       |             |
| Assistant                  |                                            |                                                    |                                       |             |
| Date/Time Op Started       | 16-02-2005 08:55                           | Completed                                          | 16-02-2005 11:50                      |             |
| vature of Operation        | Medical                                    | Theatre No                                         | OR03                                  |             |
| riority of Operation       | Elective                                   | Type of Anacsthesi                                 |                                       |             |
| Surgical Code              | SLG018K                                    |                                                    | S LESIONS, NEPHREC<br>MINIMAL ACCESS) | TOMY        |
| urgical Table              | 5A                                         | (LAI AROSCOTICA                                    | MINIMAL ACCESS)                       |             |
| iummary of Operation       | Hand-assisted lapar                        | oscopic left donor nephr                           | rectomy                               |             |
| ost-Op Diagnosis1          | V594                                       | KIDNEY DONORS                                      |                                       |             |
| ost-Op Diagnosis2          |                                            |                                                    |                                       |             |
| ost-Op Diagnosis3          |                                            |                                                    |                                       |             |
| indings                    | Normal left kidney v                       | with single renal artery a                         | nd vein                               |             |
|                            |                                            |                                                    |                                       |             |
| Operative Procedures       | GA, cleaned and dra                        | aped                                               |                                       |             |
|                            |                                            | ion through previous ab                            | d scar deepened into per              | ritoneum.   |
|                            | Adhesiolysis to left<br>Lap disc, 10 mm po |                                                    |                                       |             |
|                            | Pneumoperitoneum.                          |                                                    |                                       |             |
|                            |                                            | white line of Todd to lef                          |                                       |             |
|                            |                                            | and traced proximally                              |                                       |             |
|                            |                                            | remove Gerota's fascia<br>vein identified. Left un |                                       | ected near  |
|                            | bladder base.                              |                                                    |                                       |             |
|                            |                                            | ts branch clamped with                             |                                       | sected,     |
| ~                          | Left kidney remove                         | dure for left renal artery                         |                                       |             |
|                            | Benchwork to start                         | cold HTK infusion x 10                             | min and trim renal arter              | y and vein  |
|                            | -Warm ischemic tim                         | e: 1 min 30 sec                                    |                                       |             |
|                            | -Cold ischemic time                        | starts at 11.00 am                                 |                                       |             |
|                            |                                            |                                                    |                                       |             |
| le://\nd033\cpssprod\hci\s | urgerydata\htm\2005\0                      | 2\SJ7213342050216085                               | 51.html                               | 15/01/2009  |